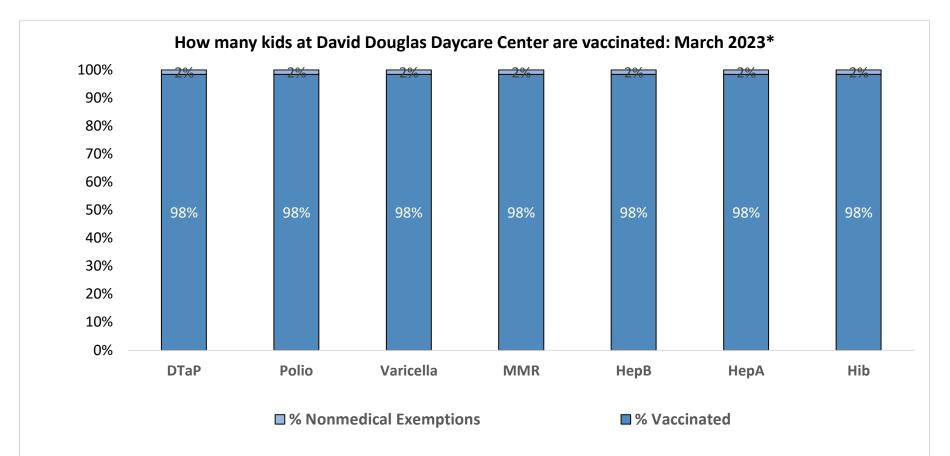

Number of children at the school\*\*: 125
Percent of children with no immunization or exemption record: 0%
Percent of children with a medical exemption for one or more vaccine(s): 0%

<sup>\*</sup> These numbers may not total 100% if some children have medical exemptions, or are incomplete or in process with immunizations but do not need an exemption because they are on schedule.