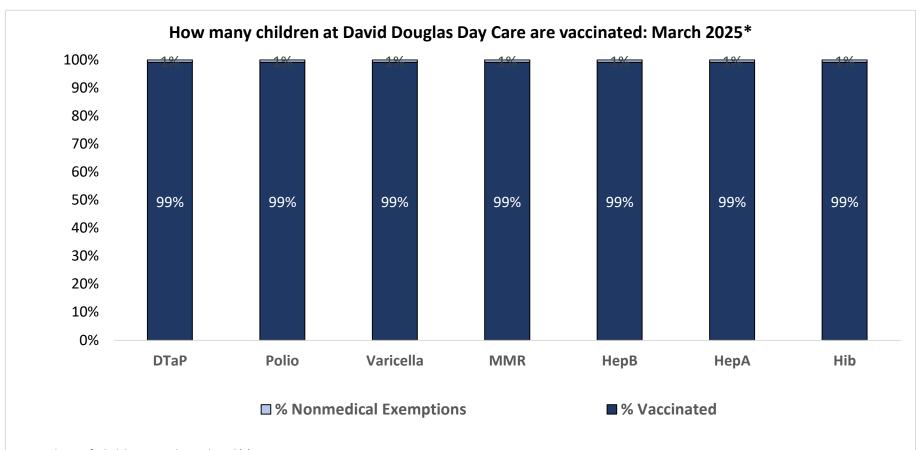

| Number of children at the school**:                                  | 115           |
|----------------------------------------------------------------------|---------------|
| Percent of children with no immunization or exemption record:        | 0%            |
| Percent of children with a medical exemption for one or more vaccine | s): <b>0%</b> |

\* These numbers may not total 100% if some children have medical exemptions, or are incomplete or in process with immunizations but do not need an exemption because they are on schedule.

\*\*There is/are also 20 child(ren) enrolled for whom immunizations are not required to be reported because their records are tracked by another site or they attend fewer than 5 days per year.

\*\*There is/are also 24 child(ren) 18 months of age or younger who are not required to be finished with their pre-school vaccines because of their age.